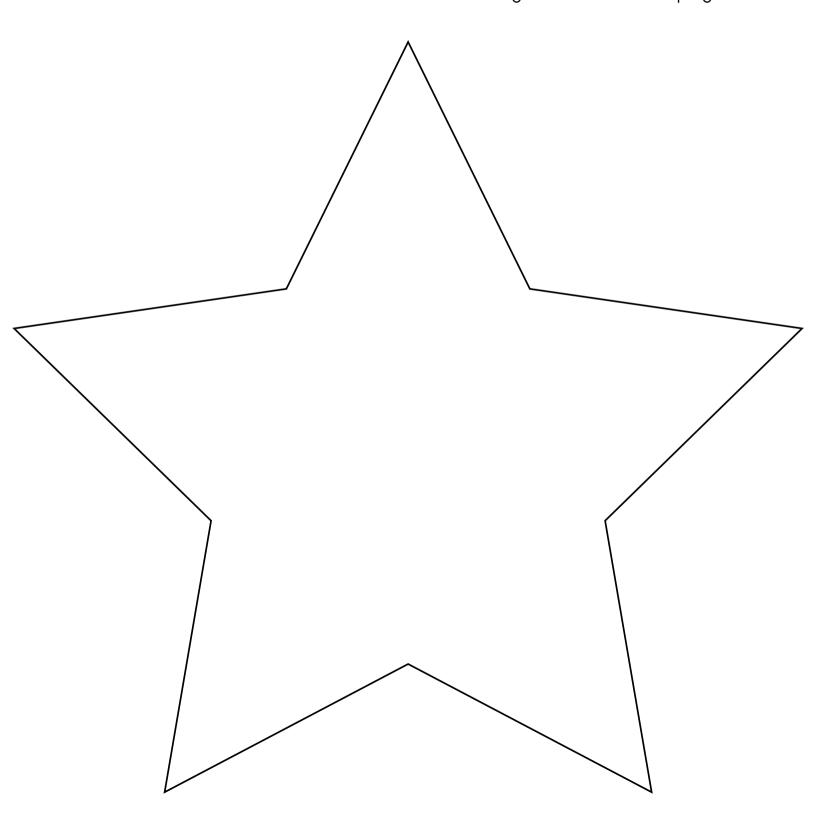

# HELP US CREATE A CONSTELLATION!

**Kids!** Decorate this star with markers, stickers, string, glitter, colored paper – anything you like. **Parents!** Post a picture of your artist with their star to Instagram and tag it **@renovatethedome**.

We will share all student creations in December during our Be A Star Campaign!